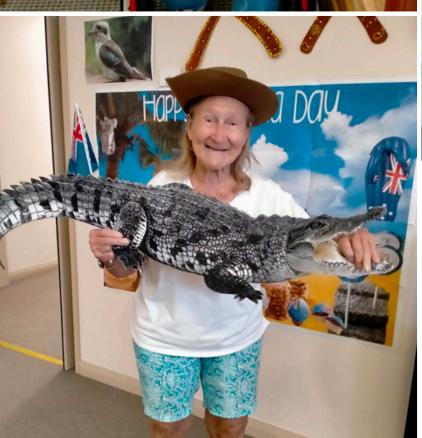

### **AUSTRALIA DAY**

We had a blast celebrating Australia Day and even had a visit from a crocodile friend.