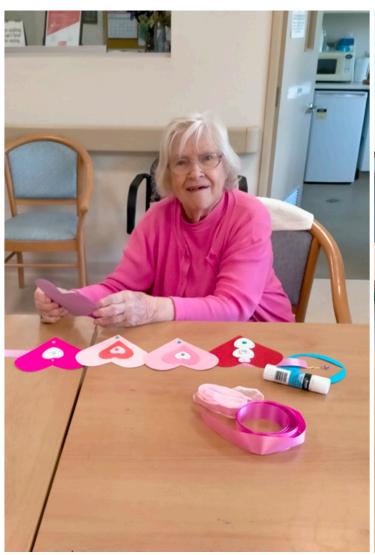

## HAPPY HOUR WITH BARRY HARPER

We had lots of fun singing along and enjoying each other's company at Happy Hour with Barry Harper.

Love was certainly in the air at our heart craft activity for Valentines Day.