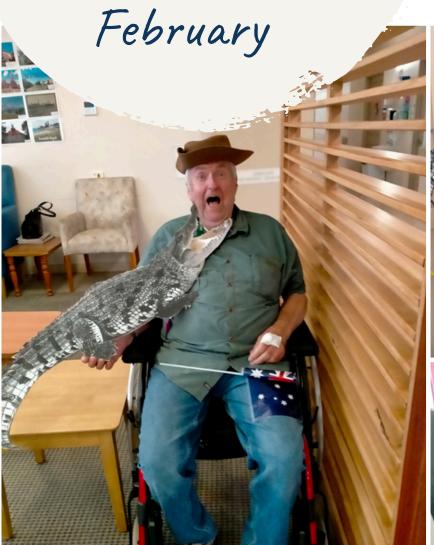

### **AUSTRALIA DAY**

We had a blast celebrating Australia Day and even had a visit from a crocodile friend.