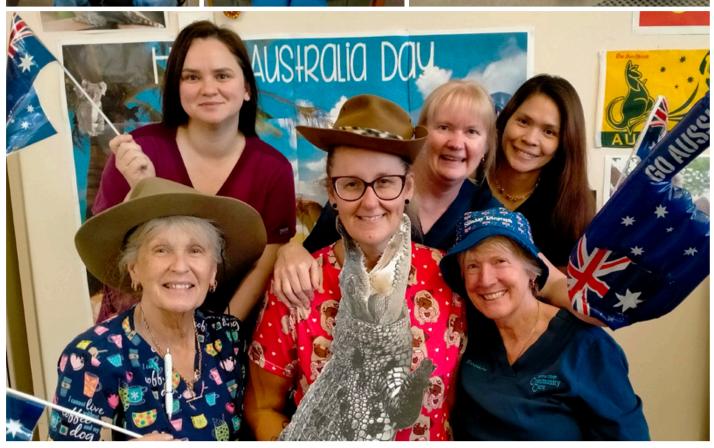

### **AUSTRALIA DAY**

We had a blast celebrating Australia Day and even had a visit from a crocodile friend.