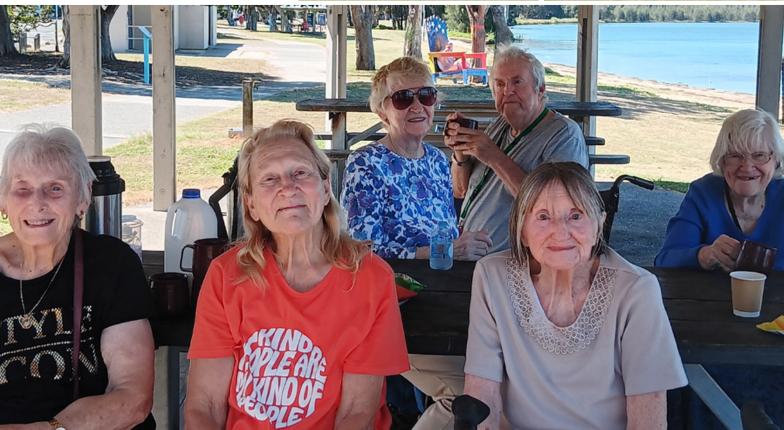

## **BUS OUTING**

Another beautiful day filled with blue skies and sunshine on our bus outing to Canton Beach!

What do you get when you cross poison ivy with a four-leaf clover? A rash of good luck.

'O'Halloran,' asked the pharmacist, 'did that mudpack I gave you improve your wife's appearance?' 'It did surely,' replied O'Halloran, 'but it keeps fallin' off.'