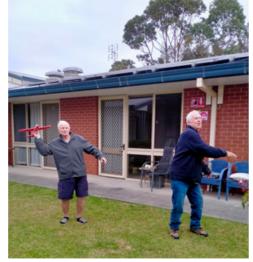

### **GLIDER PLANES**

Ron and Norm had a great time flying their glider planes outside.