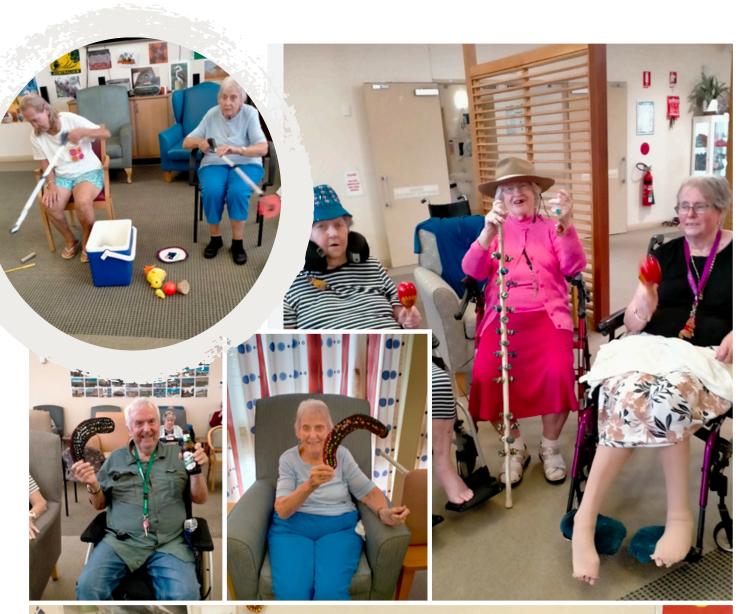

# STRIKE CHAMPIONSHIPS

Some pictures from the exciting Strike Championships! Congratulations to Margaret for winning most strikes in December 2023.

### **GLIDER PLANES**

Ron and Norm had a great time flying their glider planes outside.