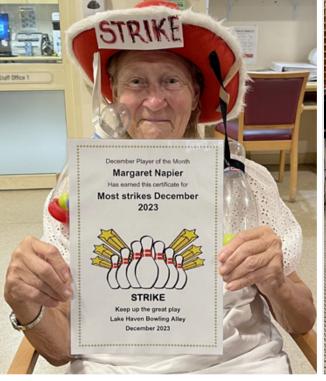

# STRIKE CHAMPIONSHIPS

Some pictures from the exciting Strike Championships! Congratulations to Margaret for winning most strikes in December 2023.