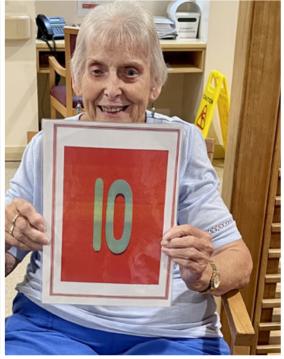

# STRIKE CHAMPIONSHIPS

Some pictures from the exciting Strike Championships! Congratulations to Margaret for winning most strikes in December 2023.