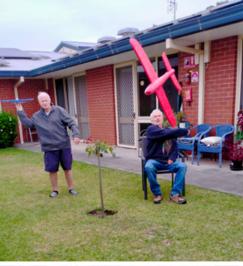

### **GLIDER PLANES**

Ron and Norm had a great time flying their glider planes outside.