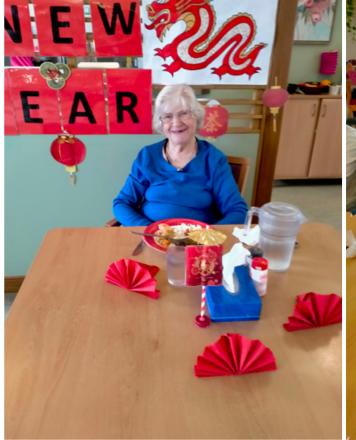

The Chinese New Year lunch was certainly a highlight of last month, we hope everyone had a wonderful time and enjoyed the food and fortune cookies. Another highlight of last month was our lovely Valentine's Café afternoon which involved a group sing along and some sweat treats. As of writing this, our Kindy Kids visit is still yet to happen but will be happening soon. Look out for the photos in next months newsletter.

# CHINESE NEW YEAR

We celebrated Chinese New Year with fun traditions, delicious food, and of course, fortune cookies!