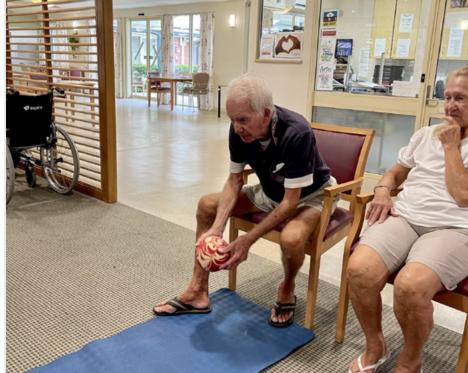

# STRIKE CHAMPIONSHIPS

Some pictures from the exciting Strike Championships! Congratulations to Margaret for winning most strikes in December 2023.