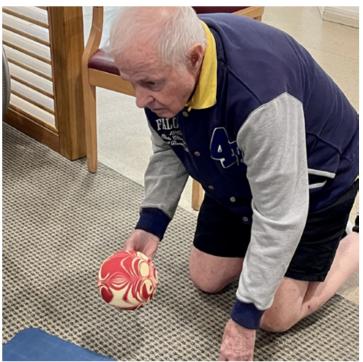

# STRIKE CHAMPIONSHIPS

Some pictures from the exciting Strike Championships! Congratulations to Margaret for winning most strikes in December 2023.