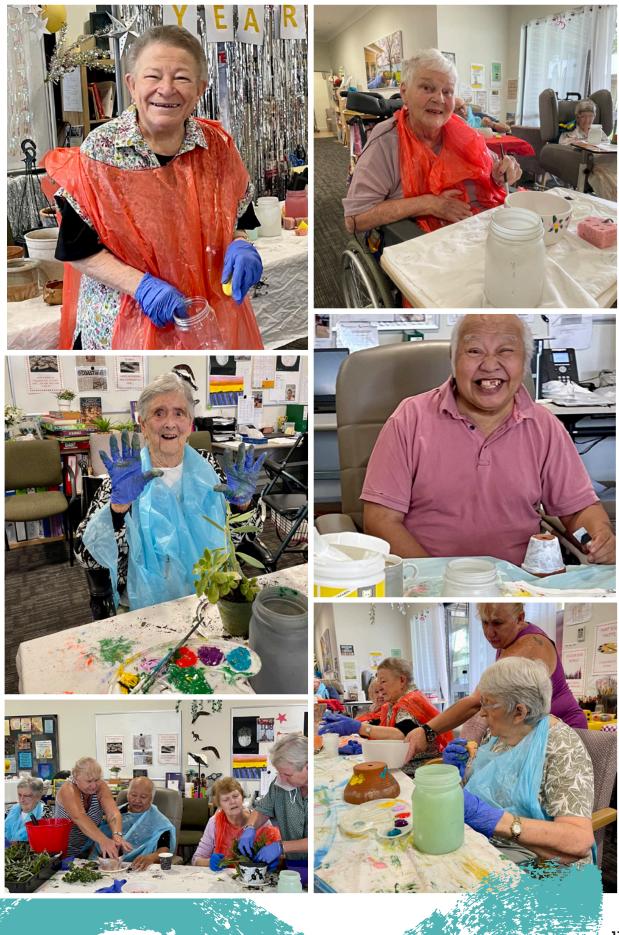

The Gardening Gang was introduced this month and what a hit it has been! Thanks to Fiona and Louise our awesome green thumbed volunteers, who came armed with pots, paints, soil, and plants! Residents selected the pot of their choice, painted them with their favourite colours, then planted their favourite plants. The results were magical! This will now be a fortnightly activity as it was so well received and most of all everyone had fun!!!

#### **GARDENING GANG**