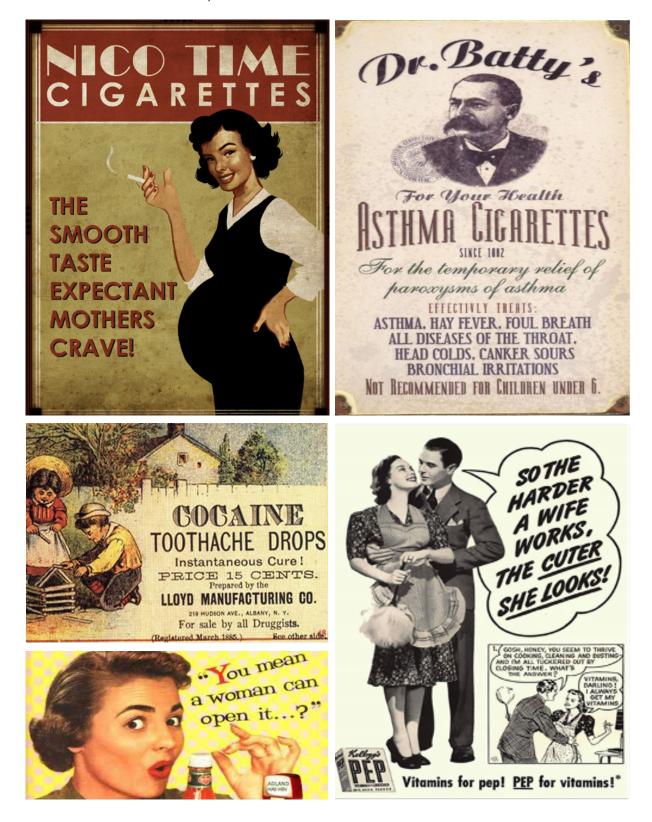

e marriage to a man. Society doesn't look down on such women. However, that hasn't always been the case. When the rules of courtship were stricter, women were only allowed to pop the question on one day every four years. That day was February 29th. It is believed this tradition was started in 5th century Ireland when St. Bridget complained to St. Patrick about women having to wait for so long for a man to propose. According to legend, St. Patrick said the yearning females could propose on this one day in February during the leap year. There is a Greek superstition that claims couples have

bad luck if they marry during a leap year. Apparently one in five engaged couples in Greece will avoid planning their wedding during a leap year.



# VINTAGE ADVERTISEMENTS

Would we allow this today?



How times have changed!

# FUN AND GAMES BAMBOOZABLE

| <b>flops</b>                     | DIN <sup>chick</sup> NER               | FIBE               |
|----------------------------------|----------------------------------------|--------------------|
| straw<br>straw<br>straw<br>straw | SEIGH<br>TINSE<br>MISTETOE<br>SNOWFAKE | Cabînla <u>k</u> e |

# COMMONYM

- 1. May Bean Flag
- 2. Lamb Pork Karate
- 3. Road Weather- Treasure
- 4. Penguin Kiwi Ostrich
- 5. Bad T.V. Shows Stamps Checks
- 6. Sheets Books Rolls
- 7. Chips Sweet Spears
- 8. Right Love Bermuda
- 9. Buck Baby Wisdom
- 10. Crab Caramel Candy



## Wordsearch

**VALENTINES DAY** 

OWKFOWPEBDBVIUMEFLHDAAZTVINRTO J S D A C G Z I O O V X D A D O R A T I O N X M O Y Y W L U S K F T B M H Y L L E L M M R L O H C H Y D Q I C Z F X