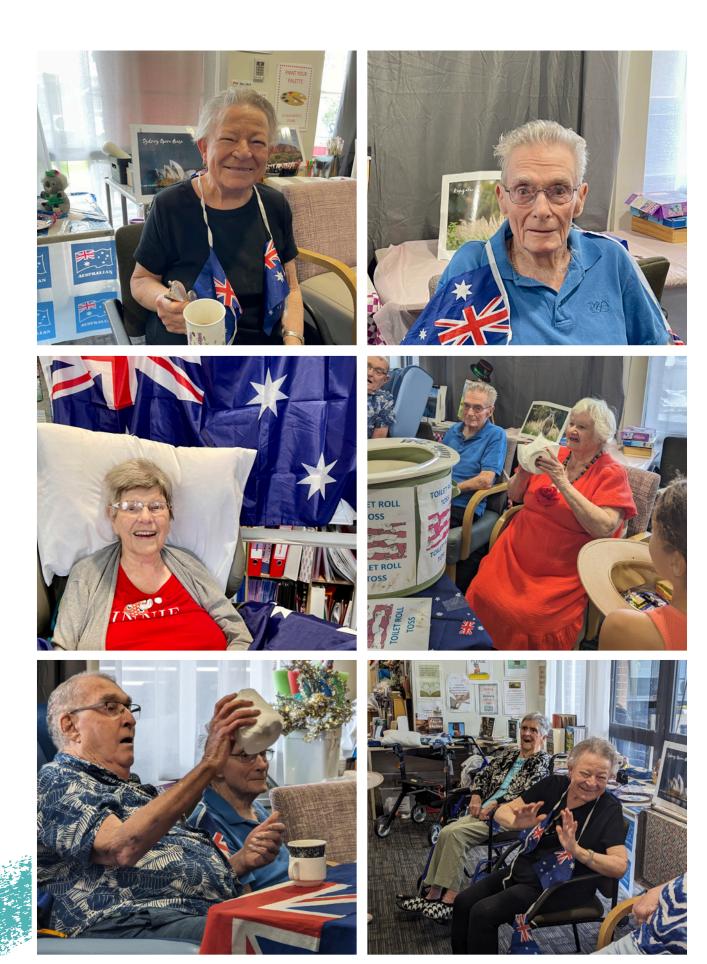

Australia Day was celebrated with 6-year-old Bella Mary Ahearn, my granddaughter. She visited every Resident wishing each one a Happy Australia Day and together with all the Residents attending the activities we all wished George a Happy Australia Day in sign. Bella Mary, our youngest volunteer assisted in all activities, such as Boomer-Bang with your Boomerang and Toilet Roll Toss. It was a great celebration of Australia Day and was so much fun that I thought Bella was going to sign up as a Resident. She didn't want to leave!!!