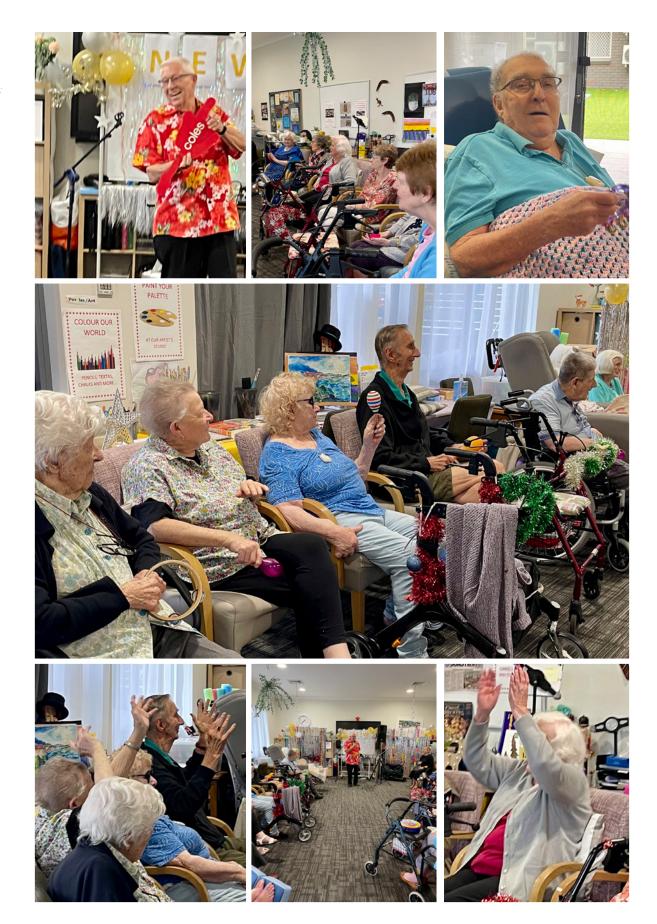

#### Happy New Year to everyone!!!

We started this year off celebrating the new year with some amazing entertainment by Evan Haswell. We all played musical instruments and boogied away whilst Evan took us down memory lane with well known and loved songs from our past!!!

Our learning Sign Language with George is a fantastic way of learning a new skill, and his teaching has us all testing ourselves out on each other. The highlight was George teaching us how to say Happy Australia Day. We all practiced and practiced and on Australia Day all the Residents together signed Happy Australia Day to George. A very heartwarming moment and credit to George for inspiring us all and for being such a fabulous teacher whose class always has us in stitches of laughter.

Australia Day was celebrated with 6-year-old Bella Mary Ahearn, my granddaughter. She visited every Resident wishing each one a Happy Australia Day and together with all the Residents attending the activities we all wished George a Happy Australia Day in sign. Bella Mary, our youngest volunteer assisted in all activities, such as Boomer-Bang with your Boomerang and Toilet Roll Toss. It was a great celebration of Australia Day and was so much fun that I thought Bella was going to sign up as a Resident. She didn't want to leave!!!

#### **NEW YEAR'S EVE**