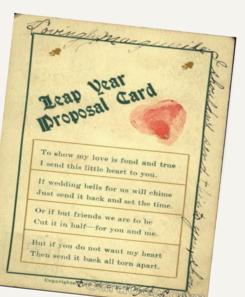

# **2024 IS A LEAP YEAR** *History*

Leap Year has been the traditional time that women can propose marriage. In many of today's cultures, it is okay for a woman to propose marriage to a man. Society doesn't look down on such women. However, that hasn't always been the case. When the rules of courtship were stricter, women were only allowed to pop the question on one day every four years. That day was February 29th. It is believed this tradition was started in 5th century Ireland when St. Bridget complained to St. Patrick about women having to wait for so long for a man to propose. According to legend, St. Patrick said the yearning females could propose on this one day in February during the leap year. There is a Greek superstition that claims couples have

bad luck if they marry during a leap year. Apparently one in five engaged couples in Greece will avoid planning their wedding during a leap year.