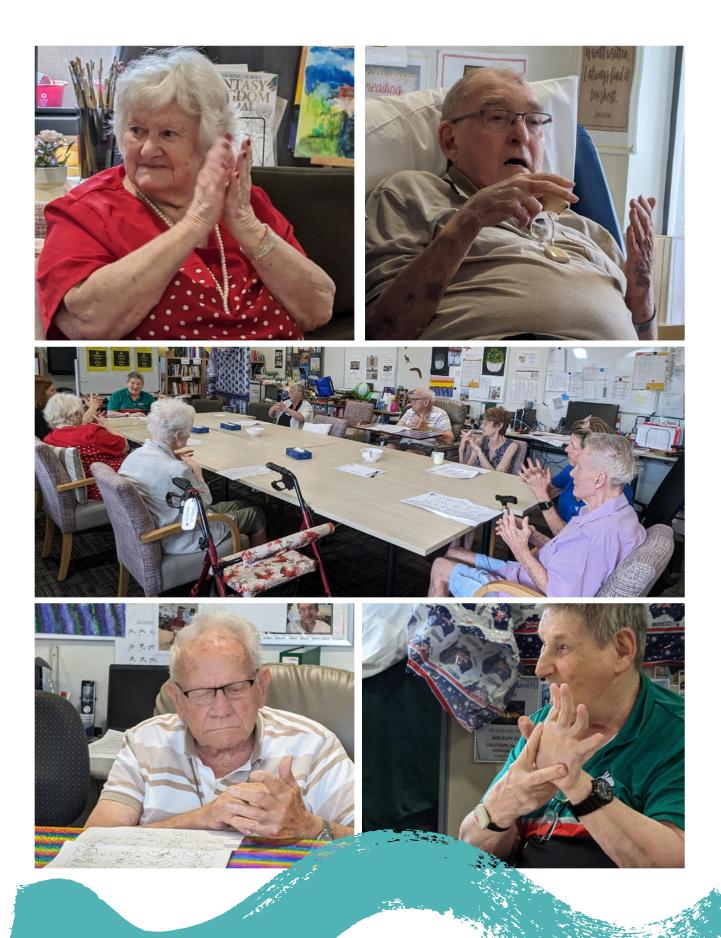

Our learning Sign Language with George is a fantastic way of learning a new skill, and his teaching has us all testing ourselves out on each other. The highlight was George teaching us how to say Happy Australia Day. We all practiced and practiced and on Australia Day all the Residents together signed Happy Australia Day to George. A very heartwarming moment and credit to George for inspiring us all and for being such a fabulous teacher whose class always has us in stitches of laughter.

#### **Thursdays**

Learning Sign Language with George at 10am