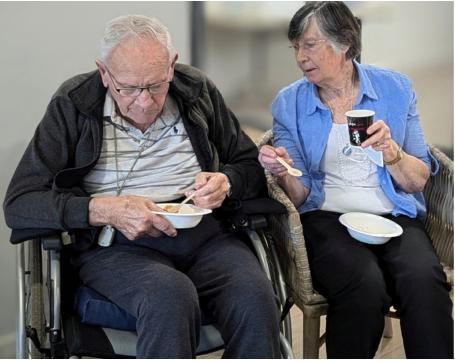

After all this hard work, it is great to know we have the Wellness Centre to relax, rejuvenate and replenish not only our bodies, but our minds and souls too! So relaxing and such a treat for all!

2

Our Gum Leaf Café, which is open to all residents and their visitors, has proven to be very popular and is being used as a private space for get togethers. The Café is also stocked with goodies requested by our residents! Marshmallows seem to be the current hit!