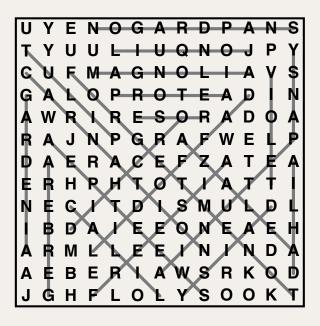

# Wordsearch

Find all the words listed hidden in the grid of letters. They can be found in straight lines up, down, forwards, backwards or even diagonally.

| U | Y | Ε | Ν | 0 | G | Α | R | D | Ρ | Α | Ν | S |
|---|---|---|---|---|---|---|---|---|---|---|---|---|
| Т | Υ | U | U | L |   | U | Q | Ν | 0 | J | Ρ | Y |
| С | U | F | Μ | Α | G | Ν | 0 | L |   | Α | V | S |
| G | Α | L | 0 | Ρ | R | 0 | Т | Ε | Α | D |   | Ν |
| Α | W | R |   | R | Ε | S | 0 | R | Α | D | 0 | Α |
| R | Α | J | Ν | Ρ | G | R | Α | F | W | Ε | L | Ρ |
| D | Α | Ε | R | Α | С | Ε | F | Ζ | Α | Т | Ε | Α |
| Ε | R | Η | Ρ | Η | Т | 0 | Т |   | Α | Т | Τ |   |
| Ν | Ε | С |   | Т | D |   | S | Μ | U | L | D | L |
|   | В | D | Α |   | Ε | Ε | 0 | Ν | Ε | Α | Ε | Η |
| Α | R | Μ | L | L | Ε | Ε |   | Ν |   | Ν | D | Α |
| Α | Ε | В | Ε | R |   | Α | W | S | R | Κ | 0 | D |
| J | G | Η | F | L | 0 | L | Y | S | 0 | 0 | Κ | Τ |

| AZALEA        | FREESIA  | ORCHID     | SWEET PEA |
|---------------|----------|------------|-----------|
| CARNATION     | GARDENIA | PANSY      | TULIP     |
| DAFFODIL      | GERBERA  | PETUNIA    | VIOLET    |
| DAHLIA        | JONQUIL  | PROTEA     |           |
| DAISY         | LILAC    | ROSE       |           |
| FORGET-ME-NOT | MAGNOLIA | SNAPDRAGON |           |