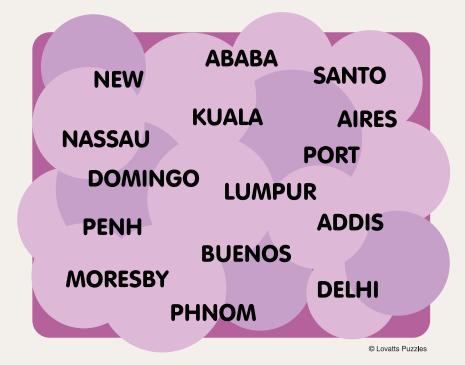

# **Word Pairs**

Pair the words to find seven capital cities. One word will be left over. This is the mystery keyword.

# Wordsearch Word Pairs

- Addis Ababa 1.
- 2. Buenos Aires
- 3. Kuala Lumpur
- 4. New Delhi
- 5. Phnom Penh
- 6. Port Moresby
- 7. Santo Domingo.
- Mystery keyword: NASSAU