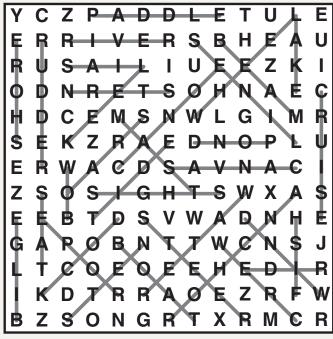

## Wordsearch

Find all the words listed hidden in the grid of letters. They can be found in straight lines up, down, forwards, backwards or even diagonally.

| Y | С | Z | P | Α | D | D | L | Ε | Т | U | L | E |
|---|---|---|---|---|---|---|---|---|---|---|---|---|
| Ε | R | R | Τ | V | Ε | R | S | В | Н | E | Α | U |
| R | U | S | A | I | L | I | U | Ε | E | Z | K |   |
| 0 | D | N | R | Ε | Т | S | 0 | Н | N | Α | Ε | С |
| Н | D | С | Ε | M | S | N | W | L | G | I | M | R |
| S | Ε | K | Z | R | Α | Ε | D | N | 0 | P | L | U |
| E | R | W | Α | С | D | S | A | V | N | Α | С |   |
| Z | S | 0 | S |   | G | Н | Т | S | W | X | Α | S |
| E | Ε | В | T | D | S | ٧ | W | Α | D | N | Н | Е |
| G | A | Р | 0 | В | N | T | Т | W | C | N | S | J |
| L | Т | С | 0 | Ε | 0 | Ε | Ε | Н | Ε | D | I | R |
|   | K | D | Т | R | R | Α | 0 | Ε | Z | R | F | W |
| В | Z | S | 0 | N | G | R | T | X | R | M | С | R |

| ANCHOR | CREW   | MAST   | ROPE   | STERN |
|--------|--------|--------|--------|-------|
| BEAM   | CRUISE | NETS   | RUDDER | TIDE  |
| BILGE  | DOCK   | OARS   | SAIL   | WATER |
| BOAT   | FISH   | PADDLE | SEAT   | WHEEL |
| BOW    | KEEL   | POND   | SHORE  | WIND  |
| CANOE  | LAKE   | RIDE   | SIGHTS |       |
| CANVAS | LINES  | RIVER  | STEER  |       |