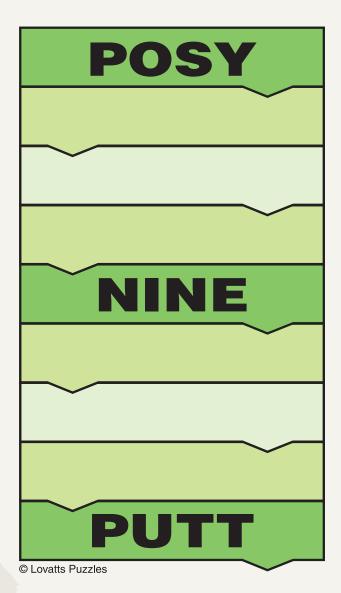

| Ε | В | T | D | S | ٧ | W | Α | D | N | Н | Е |
| G | A | Р | 0 | В | N | T | Т | W | C | N | S | J |
| L | Т | С | 0 | Ε | 0 | Ε | Ε | Н | Ε | D | I | R |
|   | K | D | Т | R | R | Α | 0 | Ε | Z | R | F | W |
| В | Z | S | 0 | N | G | R | T | X | R | M | С | R |

| ANCHOR | CREW   | MAST   | ROPE   | STERN |
|--------|--------|--------|--------|-------|
| BEAM   | CRUISE | NETS   | RUDDER | TIDE  |
| BILGE  | DOCK   | OARS   | SAIL   | WATER |
| BOAT   | FISH   | PADDLE | SEAT   | WHEEL |
| BOW    | KEEL   | POND   | SHORE  | WIND  |
| CANOE  | LAKE   | RIDE   | SIGHTS |       |
| CANVAS | LINES  | RIVER  | STEER  |       |



## FUN AND GAMES

## **Word Pairs**

Altering one letter at each stage to form a new word every time, change the word on the top line to the word on the bottom.





## FUN AND GAMES

## **Whats What**

Complete the 3-letter words and the middle row across will reveal the solution.



- 1. Tot up
- 2. Wages
- 3. Astern

- 4. Not on
- 5. Uncouth boy
- 6. Peculiar
- 7. Irish dance
- 8. Large deer



## FUN AND GAMES ANSWERS

# Wordsearch

# Steps



Posy, nosy, nose, none, nine, pine, pint, punt, putt.

## **Whats What**

Add, pay, aft, off, yob, odd, jig, elk; DAFFODIL.



| LAKEHA                               | LAKEHAVEN COURT ACTIV | R ACTIVIT                                                      | ITIES CALENDAR                         |                                                | October 2024