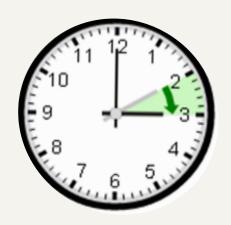

# Daylight savings begins on.

Sunday, 6th October, 2:00:00 AM clocks are turned **forward 1 hour** 