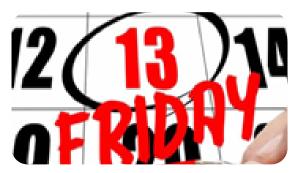

# Unlucky Number 13

The fear of the number 13 is still common today and avoided in many different ways. Some buildings still do not have an official 13th floor and many people avoid driving or going anywhere on Friday the 13th.