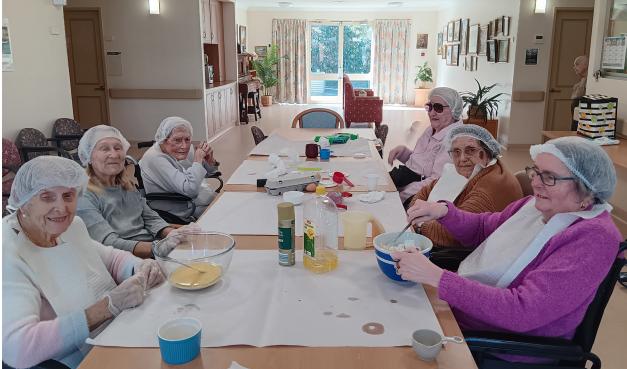

#### **MUFFIN BAKING**

Look at us baking muffins, they were absolutely delicious and there was not a crumb left over.